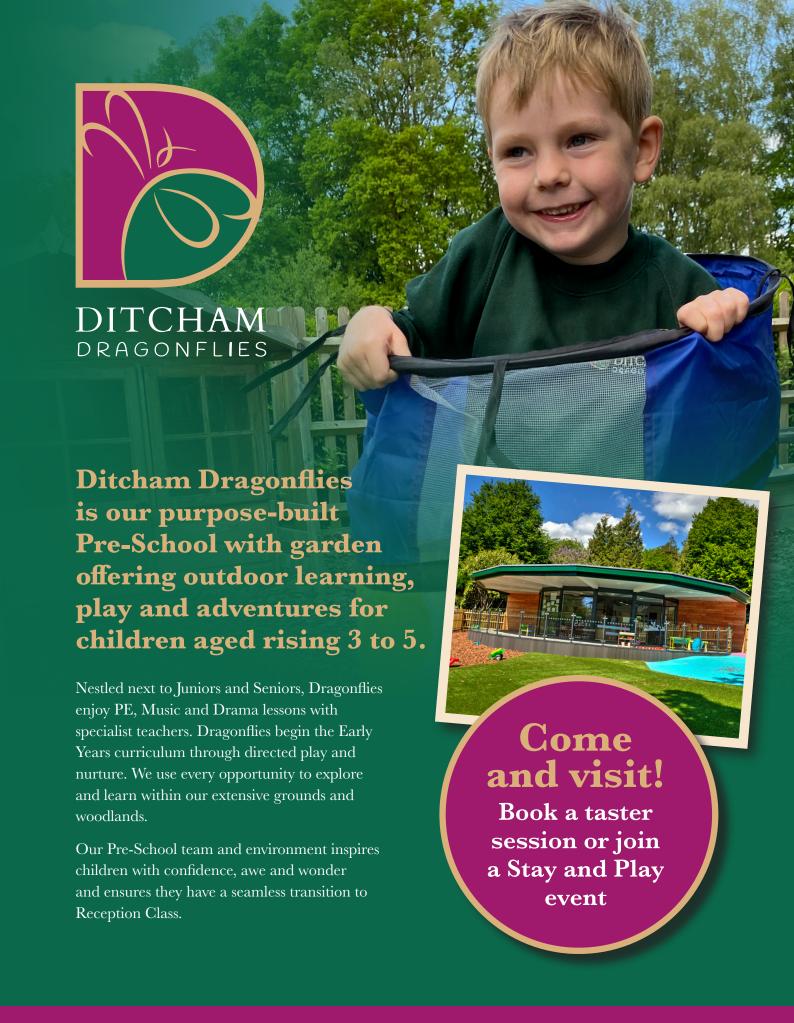

## Ditcham Dragonflies Pre-School 2023-2024 Fee Information

| Session                             | Time          | Cost per session |
|-------------------------------------|---------------|------------------|
| Morning session                     | 08:30 - 12:00 | £31.95           |
| Extended morning session with lunch | 08:30 - 12:30 | £39.95           |
| Afternoon session                   | 12:30 – 16:00 | £31.95           |
| All day with lunch                  | 08:30 - 16:00 | £61.25           |
| All day with lunch (EYE Funding)    | 08:30 - 16:00 | £38.95           |

Additional sessions may be booked where available and confirmed with Pre-School staff. These will be billed as extras at the end of the term.

Ditcham Dragonflies Pre-School uses the Hampshire County Council EYE Childcare Funding for up to 15 hours free childcare per week, 570 hours per year.

This is available for 3 hours a day only when a full day session is booked.

Ditcham Dragonflies Pre-School is open term time.

Ditcham Park School, Ditcham Park, Petersfield, Hampshire GU31 5RN admissions@ditchampark.com | 01730 825659 | www.ditchampark.com